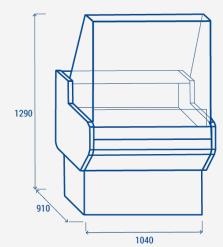

**PRODUCT DIMENSIONS** 

# **TECHNICAL SPECIFICATIONS**

| Capacity                         | 86 L           |
|----------------------------------|----------------|
| Temperature                      | M2 (-1°C~+7°C) |
| Consumption                      | 4.99 kWh/24h   |
| Rated Power                      | 310 W          |
| Noise level                      | 63 dB(A)       |
| Net Weight                       | 130 Kg         |
| Gross Weight                     | 160 Kg         |
| External Dimensions (WxDxH mm)   | 1040x910x1290  |
| Internal Dimensions (WxDxH mm)   | 900x390x220    |
| Packaging dimensions (WxDxH mm)  | 1100x1050x1130 |
| Loading quantities 20'/40'/40'HQ | 20/44/44       |